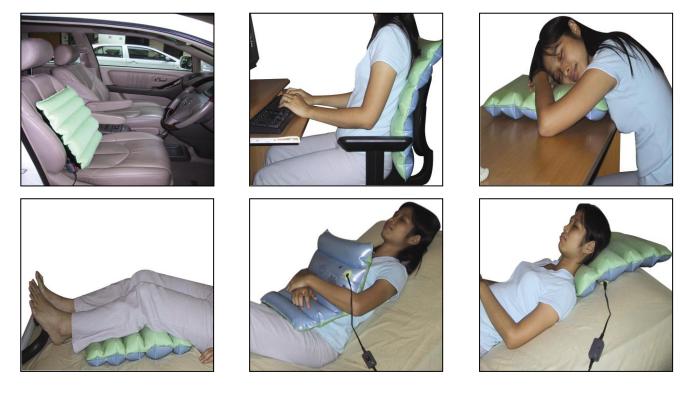

## *Life*energy<sup>®</sup> Cushion

Patented Ceramic Semi-conductor Technology Very safe: CE and GS certified Far Infrared Rays of 4~14 microns

## Most suitable for desk-bound people with

- Backache
- Cold office environment
- Weak physics
- Menses pain/cramp
- Helps relieve body ache/tension from the waist up
- Can be used as a pillow as well. Similar benefits of improving blood circulation
- Reduce problems of stiff neck and frozen shoulder
- Helps reduce muscle ache after exercise if used under the calves
- Protects the waist from the further strain
- Benefits pregnant women as well. Reduces pressure on their backs
- The elderly will enjoy the heating effect and benefit from the Lifeenergy® Cushion

## Features:

Specially designed, air pumped into the cushion helps support the body from the waist up. A must have for those who sit at their desks or drive for long hours – the FIR technology incorporated into the air cushion allows users the sensation of a heating effect upon their lower backs. This helps to ease muscle tension, reduce fatigue and relieve backache.