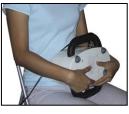

## *Lifeenergy*<sup>®</sup> Massager helps to relieve these problems:

- 1. Because of gravity toxins accumulate in the soles of our feet. People who stand for long hour (such as teachers and sales personnel etc) experience shank timidity (swelling of the calves) and sometimes varicose veins. The massager can help reduce these problems by improving blood circulation.
- 2. Long hours in front of the desk heighten the risk of embolism (propagating clots that break loose and embolize to block narrow blood vessels). In less serious cases, the sufferer's legs may become paralyzed. However, embolism can result in death for some (e.g. economy Class Syndrome also know as Deep Vein Thrombosis/DVT)
- 3. Relieve aches at the waist, back and shoulders.
- 4. Helps breakdown body fat when employed on problem areas; aids slimming.
- 5. A 5 min session in the morning can help energize the body's organ and ensure an alert mind.

### Usage:

Can be used on most parts of the body. With the *Lifeenergy*<sup>®</sup> Massager, body aches are a thing of the past!