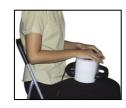

## *Lifeenergy*<sup>®</sup> Massager helps to relieve these problems:

- 1. Because of gravity toxins accumulate in the soles of our feet. People who stand for long hour (such as teachers and sales personnel etc) experience shank timidity (swelling of the calves) and sometimes varicose veins. The massager can help reduce these problems by improving blood circulation.
- 2. Long hours in front of the desk heighten the risk of embolism (propagating clots that break loose and embolize to block narrow blood vessels). In less serious cases, the sufferer's legs may become paralyzed. However, embolism can result in death for some (e.g. economy Class Syndrome also know as Deep Vein Thrombosis/DVT)
- 3. Relieve aches at the waist, back and shoulders.
- 4. Helps breakdown body fat when employed on problem areas; aids slimming.
- 5. A 5 min session in the morning can help energize the body's organ and ensure an alert mind.

### Usage:

Can be used on most parts of the body. With the *Lifeenergy*<sup>®</sup> Massager, body aches are a thing of the past!