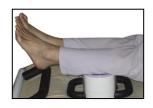

## *Lifeenergy*<sup>®</sup> Massager helps to relieve these problems:

- 1. Because of gravity toxins accumulate in the soles of our feet. People who stand for long hour (such as teachers and sales personnel etc) experience shank timidity (swelling of the calves) and sometimes varicose veins. The massager can help reduce these problems by improving blood circulation.
- 2. Long hours in front of the desk heighten the risk of embolism (propagating clots that break loose and embolize to block narrow blood vessels). In less serious cases, the sufferer's legs may become paralyzed. However, embolism can result in death for some (e.g. economy Class Syndrome also know as Deep Vein Thrombosis/DVT)
- 3. Relieve aches at the waist, back and shoulders.
- 4. Helps breakdown body fat when employed on problem areas; aids slimming.
- 5. A 5 min session in the morning can help energize the body's organ and ensure an alert mind.

### Usage:

Can be used on most parts of the body. With the *Lifeenergy*<sup>®</sup> Massager, body aches are a thing of the past!