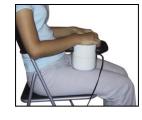

## *Lifeenergy*<sup>®</sup> Massager helps to relieve these problems:

- 1. Because of gravity toxins accumulate in the soles of our feet. People who stand for long hour (such as teachers and sales personnel etc) experience shank timidity (swelling of the calves) and sometimes varicose veins. The massager can help reduce these problems by improving blood circulation.
- 2. Long hours in front of the desk heighten the risk of embolism (propagating clots that break loose and embolize to block narrow blood vessels). In less serious cases, the sufferer's legs may become paralyzed. However, embolism can result in death for some (e.g. economy Class Syndrome also know as Deep Vein Thrombosis/DVT)
- 3. Relieve aches at the waist, back and shoulders.
- 4. Helps breakdown body fat when employed on problem areas; aids slimming.
- 5. A 5 min session in the morning can help energize the body's organ and ensure an alert mind.

### Usage:

Can be used on most parts of the body. With the *Lifeenergy*<sup>®</sup> Massager, body aches are a thing of the past!