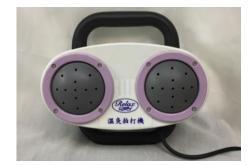

# *Life*energy<sup>®</sup> Massager

## **Product Features**

Unlike most conventional market products, the  $\mathcal{Lifeenergy}^{\mathbb{B}}$  Massager offers a powerful massage of the body's muscles and reaches deep into our cells. Handy and convenient to use, it is also easily portable.