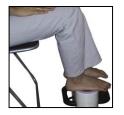

## *Lifeenergy*<sup>®</sup> Massager helps to relieve these problems:

- 1. Because of gravity toxins accumulate in the soles of our feet. People who stand for long hour (such as teachers and sales personnel etc) experience shank timidity (swelling of the calves) and sometimes varicose veins. The massager can help reduce these problems by improving blood circulation.
- 2. Long hours in front of the desk heighten the risk of embolism (propagating clots that break loose and embolize to block narrow blood vessels). In less serious cases, the sufferer's legs may become paralyzed. However, embolism can result in death for some (e.g. economy Class Syndrome also know as Deep Vein Thrombosis/DVT)
- 3. Relieve aches at the waist, back and shoulders.
- 4. Helps breakdown body fat when employed on problem areas; aids slimming.
- 5. A 5 min session in the morning can help energize the body's organ and ensure an alert mind.

### Usage:

Can be used on most parts of the body. With the *Lifeenergy*<sup>®</sup> Massager, body aches are a thing of the past!