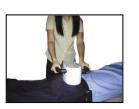

## *Lifeenergy*<sup>®</sup> Massager helps to relieve these problems:

- 1. Because of gravity toxins accumulate in the soles of our feet. People who stand for long hour (such as teachers and sales personnel etc) experience shank timidity (swelling of the calves) and sometimes varicose veins. The massager can help reduce these problems by improving blood circulation.
- 2. Long hours in front of the desk heighten the risk of embolism (propagating clots that break loose and embolize to block narrow blood vessels). In less serious cases, the sufferer's legs may become paralyzed. However, embolism can result in death for some (e.g. economy Class Syndrome also know as Deep Vein Thrombosis/DVT)
- 3. Relieve aches at the waist, back and shoulders.
- 4. Helps breakdown body fat when employed on problem areas; aids slimming.
- 5. A 5 min session in the morning can help energize the body's organ and ensure an alert mind.

### Usage:

Can be used on most parts of the body. With the *Lifeenergy*<sup>®</sup> Massager, body aches are a thing of the past!