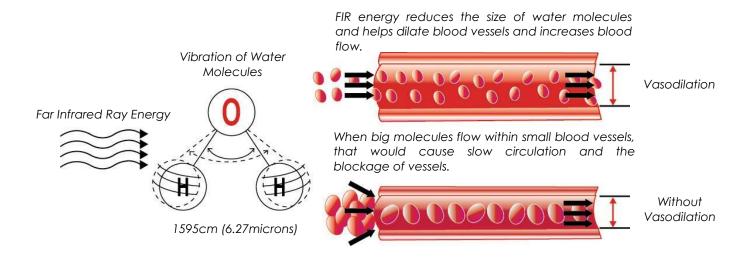

## Improved Blood Circulation • Metabolism • Cellular Renewal

The continuous supply of far infrared energy in Lifeenergy® Sauna can narrow the molecular angle and reduce the size of water molecules (clusters); resonant absorption by the body's water molecules, protein, and organic molecules energizes the body's internal molecules and helps dilate blood vessels. When blood vessels are unblocked, blood pressure will not increase, preventing the possibility of vascular sclerosis (hardening of blood vessels).

Lifeenergy® Sauna is excellent in burning calories and produces the effect of cardiovascular conditioning, the positive results of physical exercise. Furthermore, Lifeenergy® Sauna provides FIR energy, which helps reduce the size of water molecule clusters and decrease the possibility of blood coagulation, thus improve blood flow.