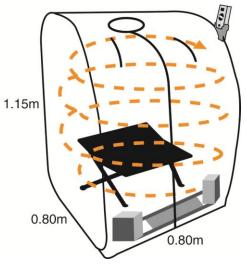

Life energy® Sauna device is ideal for busy people as it takes about ten minutes every day to obtain the same benefits as jogging or practicing Qigong.

Lifeenergy® Sauna cover is coated with a unique reflecting material, together with a specially designed "whirlwind heater fan". It employs the most efficient method of producing far infrared ray energy that spreads evenly in the chamber; thus energy is easily absorbed and internalized by the body. The produced wavelength of energy is mainly 4-14 microns and is entirely compatible with the human body, thus the body's ability to conduct and absorb the energy, the skin will not burn even after a long stay inside the chamber (temperature can reach 60-70°C but the human body temperature remains constant); absolutely safe.